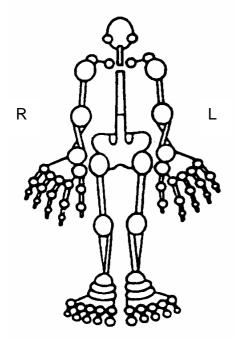

|
|                         |             |

| -   |                 |      |      |
|-----|-----------------|------|------|
| N/I | $\Delta \alpha$ | icat | ınn  |
| IVI | cu              | ıvaı | IUII |

| Core Set Criteria Number of active joints |      |
|-------------------------------------------|------|
| Number of limited joints                  |      |
| ESR * Result                              |      |
| Done                                      |      |
| Not done                                  |      |
| CHAQ score                                |      |
| Patient/Parent Global                     | (cm) |
| Physician Global                          | (cm) |

<sup>\*</sup> Plasma Viscosity may be substituted if ESR unavailable

## **Examination**

Active joint count



Limited joint count



## **Impression / Diagnosis**

<u>Plan</u>

Follow up

Clinician Signature

**Clinician GMC Number**