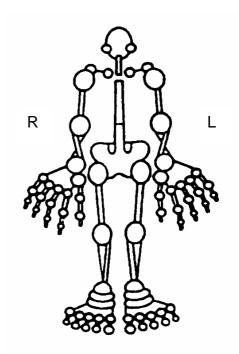

|             |

| -   |                 |      |      |
|-----|-----------------|------|------|
| N/I | $\Delta \alpha$ | icat | ınn  |
| IVI | cu              | ıvaı | IUII |

| Core Set Criteria Number of active joints |      |
|-------------------------------------------|------|
| Number of limited joints                  |      |
| ESR * Result                              |      |
| Done                                      |      |
| Not done                                  |      |
| CHAQ score                                |      |
| Patient/Parent Global                     | (cm) |
| Physician Global                          | (cm) |

<sup>\*</sup> Plasma Viscosity may be substituted if ESR unavailable

## **Examination**

Active joint count



Limited joint count



## **Impression / Diagnosis**

<u>Plan</u>

Follow up

Clinician Signature

**Clinician GMC Number**